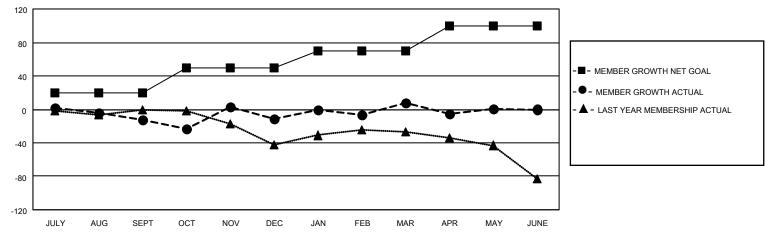

#### GOALS AND ACTUAL MEMBERS CUMULATIVE

| DROPPED CLUBS: 0 |     | 42 CLUBS OF 57 ADDED 1 OR MORE<br>NEW MEMBERS | GENDER DISTRIBUTION  MALE 642 (56.32%) |              |     |
|------------------|-----|-----------------------------------------------|----------------------------------------|--------------|-----|
| DROPPED MEMBERS  |     |                                               | FEMALE                                 | 498 (43.68%) |     |
| DECEASED         | 24  | CLICK HERE FOR CUMULATIVE                     | TOTAL FAMILY UNIT MEMBERS              |              | 184 |
| CLUB CANCELLED   | 0   | MEMBERSHIP DATA                               |                                        |              | 02  |
| OTHER 154        |     |                                               | FAMILY MEMBERS PAYING HALF DUES        |              | 93  |
| TOTAL            | 178 |                                               | Bolo                                   |              |     |

## District 201N3

| Clubs         |               |             |               | Members               |                         |                         |                                                    |  |
|---------------|---------------|-------------|---------------|-----------------------|-------------------------|-------------------------|----------------------------------------------------|--|
|               | RESULTS FOR   | R 2020-2021 |               | RESULTS FOR 2020-2021 |                         |                         |                                                    |  |
| QUARTER       | NEW CLUB GOAL | NEW CLUBS   | DROPPED CLUBS | QUARTER MEN           | MBER GROWTH NET<br>GOAL | MEMBER GROWTH<br>ACTUAL | DROPPED<br>MEMBERS ACTUAL<br>(including transfers) |  |
| JULY/AUG/SEPT | 0             | 0           | 0             | JULY/AUG/SEPT         | 20                      | 23                      | 34                                                 |  |
| OCT/NOV/DEC   | 0             | 1           | 0             | OCT/NOV/DEC           | 30                      | 74                      | 60                                                 |  |
| JAN/FEB/MAR   | 0             | 1           | 0             | JAN/FEB/MAR           | 20                      | 62                      | 39                                                 |  |
| APR/MAY/JUNE  | 1             | 1           | 0             | APR/MAY/JUNE          | 30                      | 43                      | 45                                                 |  |