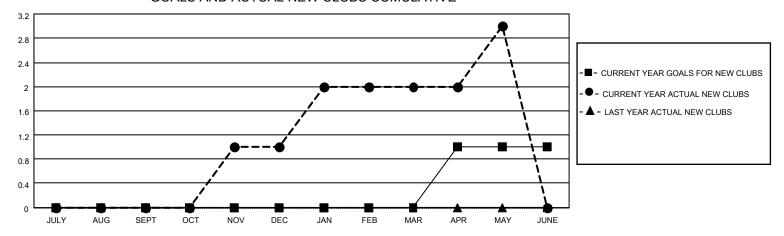

#### GOALS AND ACTUAL NEW CLUBS CUMULATIVE

## District 201N3

| Clubs         |               |             |               | Members               |                         |                         |                                                    |  |
|---------------|---------------|-------------|---------------|-----------------------|-------------------------|-------------------------|----------------------------------------------------|--|
|               | RESULTS FOR   | R 2020-2021 |               | RESULTS FOR 2020-2021 |                         |                         |                                                    |  |
| QUARTER       | NEW CLUB GOAL | NEW CLUBS   | DROPPED CLUBS | QUARTER MEN           | MBER GROWTH NET<br>GOAL | MEMBER GROWTH<br>ACTUAL | DROPPED<br>MEMBERS ACTUAL<br>(including transfers) |  |
| JULY/AUG/SEPT | 0             | 0           | 0             | JULY/AUG/SEPT         | 20                      | 23                      | 34                                                 |  |
| OCT/NOV/DEC   | 0             | 1           | 0             | OCT/NOV/DEC           | 30                      | 74                      | 60                                                 |  |
| JAN/FEB/MAR   | 0             | 1           | 0             | JAN/FEB/MAR           | 20                      | 62                      | 39                                                 |  |
| APR/MAY/JUNE  | 1             | 1           | 0             | APR/MAY/JUNE          | 30                      | 43                      | 45                                                 |  |